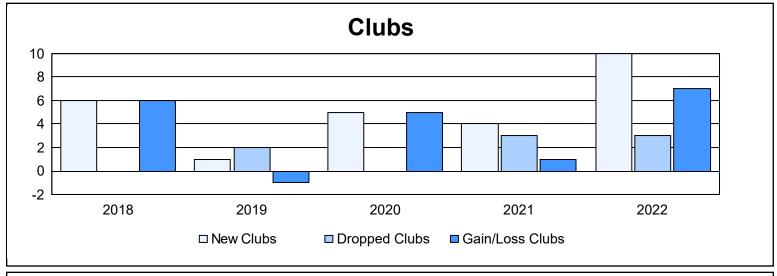

District 317 F

As of June 2022 Cumulative

| Year      | New<br>Clubs | Dropped<br>Clubs | Gain/<br>Loss<br>Clubs | New<br>Members | Charter<br>Members | Reinstate<br>Members | Transfer<br>Members | Total<br>Member<br>Added | Total<br>Members<br>Dropped | Gain/<br>Loss<br>Members |
|-----------|--------------|------------------|------------------------|----------------|--------------------|----------------------|---------------------|--------------------------|-----------------------------|--------------------------|
| 2017-2018 | 6            | 0                | 6                      | 305            | 157                | 8                    | 5                   | 475                      | 368                         | 107                      |
| 2018-2019 | 1            | 2                | -1                     | 199            | 29                 | 9                    | 2                   | 239                      | 246                         | -7                       |
| 2019-2020 | 5            | 0                | 5                      | 188            | 133                | 11                   | 8                   | 340                      | 351                         | -11                      |
| 2020-2021 | 4            | 3                | 1                      | 220            | 116                | 12                   | 9                   | 357                      | 339                         | 18                       |
| 2021-2022 | 10           | 3                | 7                      | 350            | 276                | 23                   | 5                   | 654                      | 327                         | 327                      |
| Average   | 5            | 2                | 4                      | 252            | 142                | 13                   | 6                   | 413                      | 326                         | 87                       |