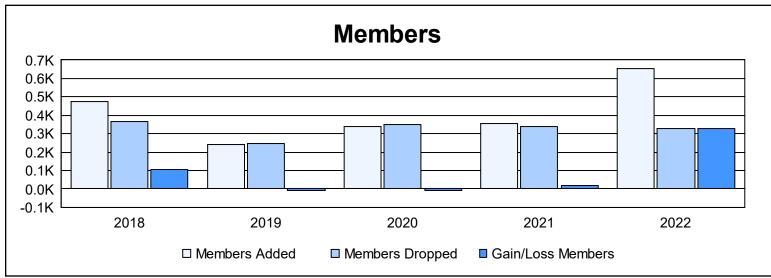

District 317 F

As of June 2022 Cumulative

| Year      | New<br>Clubs | Dropped<br>Clubs | Gain/<br>Loss<br>Clubs | New<br>Members | Charter<br>Members | Reinstate<br>Members | Transfer<br>Members | Total<br>Member<br>Added | Total<br>Members<br>Dropped | Gain/<br>Loss<br>Members |
|-----------|--------------|------------------|------------------------|----------------|--------------------|----------------------|---------------------|--------------------------|-----------------------------|--------------------------|
| 2017-2018 | 6            | 0                | 6                      | 305            | 157                | 8                    | 5                   | 475                      | 368                         | 107                      |
| 2018-2019 | 1            | 2                | -1                     | 199            | 29                 | 9                    | 2                   | 239                      | 246                         | -7                       |
| 2019-2020 | 5            | 0                | 5                      | 188            | 133                | 11                   | 8                   | 340                      | 351                         | -11                      |
| 2020-2021 | 4            | 3                | 1                      | 220            | 116                | 12                   | 9                   | 357                      | 339                         | 18                       |
| 2021-2022 | 10           | 3                | 7                      | 350            | 276                | 23                   | 5                   | 654                      | 327                         | 327                      |
| Average   | 5            | 2                | 4                      | 252            | 142                | 13                   | 6                   | 413                      | 326                         | 87                       |